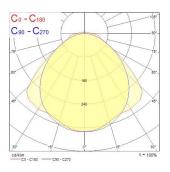

l Risk Group      | RG1                                      |
| Total power consumption (W)     | 38                                       |
| Electrical protection           | Class I                                  |
| Control gear type               | LED driver constant current              |
| Dimmable                        | Yes                                      |
| Housing colour                  | Grey                                     |
| IP rating                       | IP65                                     |
| IK rating                       | IK02                                     |
| Product EAN number              | 5410288487823                            |

#### **PHOTOMETRY**



# Hydroproof LED G3 SylSmart HYDROPROOF LED G3 1200mm T 4K DALI SSH01 0048782





#### **TECHNICAL DRAWINGS**