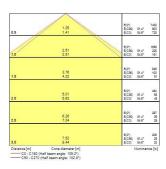

cal Risk Group      | RG1                                      |
| Total power consumption (W)     | 38                                       |
| Electrical protection           | Class I                                  |
| Control gear type               | LED driver constant current              |
| Dimmable                        | Yes                                      |
| Housing colour                  | Grey                                     |
| IP rating                       | IP65                                     |
| IK rating                       | IK02                                     |
| Product EAN number              | 5410288487823                            |

#### **PHOTOMETRY**



# Hydroproof LED G3 SylSmart HYDROPROOF LED G3 1200mm T 4K DALI SSH01 0048782





#### **TECHNICAL DRAWINGS**